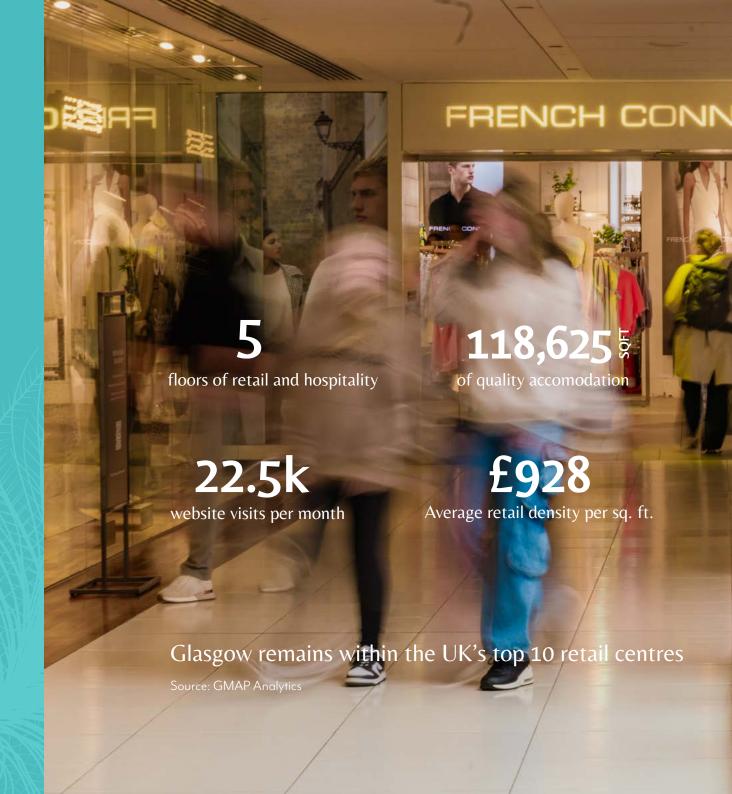

## LOCATI

- 4th largest city in the UK
- Scotland's best retailing destination
- In the heart of Glasgow city centre accessed from both Buchanan Street & Queen Street.
- No vacancy on Buchanan Street.

**BUCHANAN GALLERIES**  GLASGOW CENTRAL PRINCES SQUARE HOUSE OF FRASER OFFICE

# OUR SHOPPI

These groups spend more than £1,000 per capita on clothing and footwear, which represents strong local demand for the premium fashion brands at Princes Square.

The Wealthy Executives group is also well-represented within the catchment, adding a further spend of £950 per annum. It is important not to overlook the less affluent catchment, as this spend is often even more due to the status associated with fashion and brand affiliation.

\*ACORN is a source of a sification that a source to a LIV a satisfaction

• The city ranks second only to London's West End in the UK Retail Ranking.

Source: Geolytix, May 2024

• Active frontage onto Scotland's prime retail pitch.