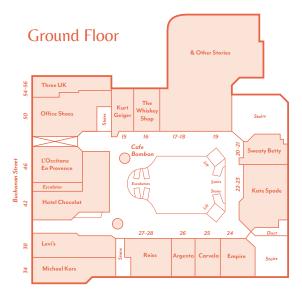

n £1,000 per capita on clothing and footwear, which represents strong local demand for the premium fashion brands at Princes Square.

The Wealthy Executives group is also well-represented within the catchment, adding a further spend of £950 per annum. It is important not to overlook the less affluent catchment, as this spend is often even more due to the status associated with fashion and brand affiliation.

\*ACORN is a source of a sification that a source to a LIV a satisfaction





• The city ranks second only to London's West End in the UK Retail Ranking.

Source: Geolytix, May 2024



• Active frontage onto Scotland's prime retail pitch.

















COS



barça









**CARVELA** 





kate spade







REISS



SPACE.NK.apothecary





TINDERBOX







## FLOOR PLANS















### CONTACT

#### Rakesh Joshi





#### Alex Williams

**M** +44 (0)7741 951843

#### Stuart Moncur

**M** +44 (0)7887 795 506

#### Charlie Hall

**M** +44 (0)7807 999 693

#### James Godfrey

**M** +44 (0)7768 190114

SHOP

DINE

MEET



savills









Savills and Culverwell for themselves and for the vendors or lessors of this property for whom they act, give notice that: (i) these particulars are a general outline only, for the guidance of prospective purchasers or tenants, and do not constitute the whole or any part of any offer or contract; (ii) Savills and Culverwell cannot guarantee the accuracy of any description, dimensions, references to condition, necessary permissions for use and occupation and other details contained herein and prospective purchasers or tenants mus