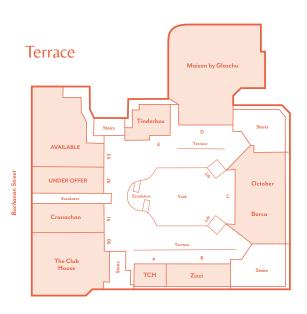

,000 per capita on clothing and footwear, which represents strong local demand for the premium fashion brands at Princes Square.

The Wealthy Executives group is also well-represented within the catchment, adding a further spend of £950 per annum. It is important not to overlook the less affluent catchment, as this spend is often even more due to the status associated with fashion and brand affiliation.

\*ACORN is a source of a sification that a source to a LIV a satisfaction





• The city ranks second only to London's West End in the UK Retail Ranking.

Source: Geolytix, May 2024



• Active frontage onto Scotland's prime retail pitch.

















COS



barça









**CARVELA** 





kate spade







REISS



SPACE.NK.apothecary





TINDERBOX







## FLOOR PLANS















### CONTACT

#### Rakesh Joshi





#### Alex Williams

**M** +44 (0)7741 951843

#### Stuart Moncur

**M** +44 (0)7887 795 506

#### Charlie Hall

**M** +44 (0)7807 999 693

#### James Godfrey

**M** +44 (0)7768 190114

SHOP

DINE

MEET



savills









Savills and Culverwell for themselves and for the vendors or lessors of this property for whom they act, give notice that: (i) these particulars are a general outline only, for the guidance of prospective purchasers or tenants, and do not constitute the whole or any part of any offer or contract; (ii) Savills and Culverwell cannot guarantee the accuracy of any description, dimensions, references to condition, necessary permissions for use and occupation and other details contained herein and prospective purchasers or tenants must no