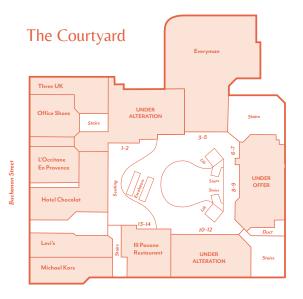

han £1,000 per capita on clothing and footwear, which represents strong local demand for the premium fashion brands at Princes Square.

The Wealthy Executives group is also well-represented within the catchment, adding a further spend of £950 per annum. It is important not to overlook the less affluent catchment, as this spend is often even more due to the status associated with fashion and brand affiliation.

\*ACORN is a source of a sification that a source to a LIV a satisfaction





• The city ranks second only to London's West End in the UK Retail Ranking.

Source: Geolytix, May 2024



• Active frontage onto Scotland's prime retail pitch.

















COS



barça









**CARVELA** 





kate spade







REISS



SPACE.NK.apothecary





TINDERBOX







## FLOOR PLANS















### CONTACT

#### Rakesh Joshi





#### Alex Williams

**M** +44 (0)7741 951843

#### Stuart Moncur

**M** +44 (0)7887 795 506

#### Charlie Hall

**M** +44 (0)7807 999 693

#### James Godfrey

**M** +44 (0)7768 190114

SHOP

DINE

MEET



savills









Savills and Culverwell for themselves and for the vendors or lessors of this property for whom they act, give notice that: (i) these particulars are a general outline only, for the guidance of prospective purchasers or tenants, and do not constitute the whole or any part of any offer or contract; (ii) Savills and Culverwell cannot guarantee the accuracy of any description, dimensions, references to condition, necessary permissions for use and occupation and other details contained herein and prospective purchasers or tenants m