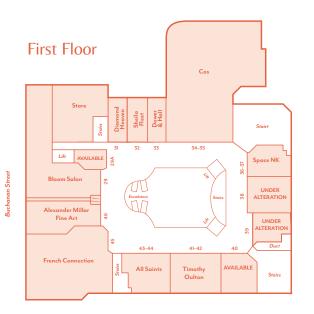

£1,000 per capita on clothing and footwear, which represents strong local demand for the premium fashion brands at Princes Square.

The Wealthy Executives group is also well-represented within the catchment, adding a further spend of £950 per annum. It is important not to overlook the less affluent catchment, as this spend is often even more due to the status associated with fashion and brand affiliation.

\*ACORN is a source of a sification that a source to a LIV a satisfaction





• The city ranks second only to London's West End in the UK Retail Ranking.

Source: Geolytix, May 2024



• Active frontage onto Scotland's prime retail pitch.

















COS



barça









**CARVELA** 





kate spade







REISS



SPACE.NK.apothecary





TINDERBOX







## FLOOR PLANS















### CONTACT

#### Rakesh Joshi





#### Alex Williams

**M** +44 (0)7741 951843

#### Stuart Moncur

**M** +44 (0)7887 795 506

#### Charlie Hall

**M** +44 (0)7807 999 693

#### James Godfrey

**M** +44 (0)7768 190114

SHOP

DINE

MEET



savills









Savills and Culverwell for themselves and for the vendors or lessors of this property for whom they act, give notice that: (i) these particulars are a general outline only, for the guidance of prospective purchasers or tenants, and do not constitute the whole or any part of any offer or contract; (ii) Savills and Culverwell cannot guarantee the accuracy of any description, dimensions, references to condition, necessary permissions for use and occupation and other details contained herein and prospective purchasers or tenants must